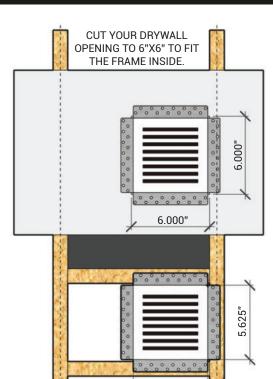

# **DESCRIPTION**

A premium flush mount exhaust fan cover for a 6"x6" drywall opening. This cover can also be used as a cold air return, and yields a 6.125"x6.125" accessible area. (NOTE: your exhaust fan and/or motor needs to fit through this area).

### **APPLICATION**

- Designed for 1/2" and 5/8" thick drywall.Suitable for both wall and ceiling
- installation.
- Screws on to the face of your drywall.
- Once finished seaming over the flange, the product is ready to be primed and painted to your wall colour.
- The inserts comes primed white and ready for your paint colour.