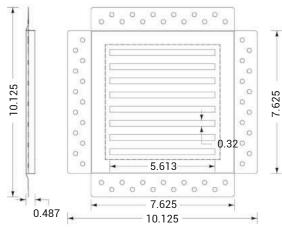

# **SPECIFICATIONS**

- Over 14.36 square inches (92.64 square centimeters) of open area. Slot Size: 5.613" x 0.32 (142.5mm x
- 8.12mm).
  8 angeld horizontal slots.
- Overall dimensions are 10.125" x 10.125" x 0.5" (257.17mm x 257.17mm x 12mm).
- Product weight is 1.2 pounds (0.54 kilograms)