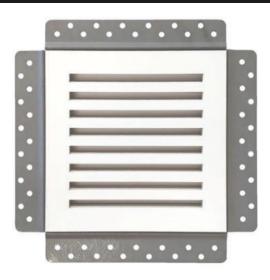

# **DESCRIPTION**

A premium flush mount exhaust fan cover for a 6"x6" drywall opening. This cover can also be used as a cold air return, and yields a 6.125"x6.125" accessible area. (NOTE: your exhaust fan and/or motor needs to fit through this area).

## **FEATURES**

- Magnetic removable triple fibre reinforced cement board grill.
- 24 gauge galvanized satin coat steel frame complete with a beaded edge and adjustable diffuser.
- 4 rare earth magnets (0.250"diametre x 0.060" thick).
- Easy installation, primed and ready to paint.
- 20 degree angled slots for directional venting and to hide a fan.
- Fire Rated, non-flammable.
- Impact Resistant.
- Moisture and Water Resistant, Mold
- **Eco-Friendly Manufacturing and** Non-Hazardous.