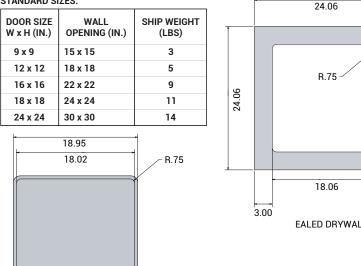

bathrooms, locker rooms, showers, and more.

### **SPECIFICATION**

DOOR & TRIM: 5/8" Frame and 1 inch thick door. Type X fire resistant drywall gypsum, moisture, mold, and mildew resistant.

FINISH: Composed of 100% recycled PURPLE paper on the face and back side. Completely paintable.

### **FEATURES**

- Entirely of drywall
- Impact resistant
- Sealed edges for durability
- Moisture free and ready to match existing ceiling

### **OPTIONS** (with Additional Cost)

- Custom sizes available
- Gasketing

For a complete list of options visit www.BestAccessDoors.ca

# SUBMITTAL/TECHNICAL DATA SHEET

SKU: BAC-CDPC

STANDARD SIZES:

# **CONCEALED DRYWALL** ACCESS PANEL FOR CEILING



# DIMENSIONS AND APPEARANCE

>> CLICK TO VIEW ADDITIONAL DETAILS AND PRICING <<

-Frame (2)

Panel (1)

1.00 -









## PROJECT DATA

DRYWALL

PROJECT NAME ARCHITECT DEALER CONTRACTOR LOCATION

TAGGING INSTRUCTIONS

#### **Custom Sizes Available - Fast!**



TELEPHONE: 1-800-483-0823 1-888-828-6021



385 WILSON STREET EAST, **SUITE 302** ANCASTER, ON, L9G 2C1 **CANADA** 

QTY

SPECIAL INSTRUCTIONS

SUBMITTAL APPROVAL:

(signature or stamp)



WEBSITE: www.BestAccessDoors.ca

OPTIONS