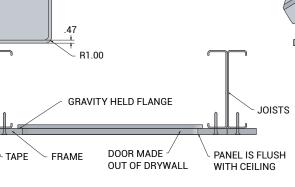

### **APPLICATION**

The CDW Series Drywall Ceiling Access Panel is a cost-effective, durable flush access panel for ceiling installation that is perfect for applications where a concealed appearance is required such as high luxury properties including hotels, apartment complexes, educational facilities, lobbies, and government buildings. Featuring lightweight, Type X fire and impact resistant gypsum board (drywall) construction making them an excellent choice for use in residential and commercial bathrooms, locker rooms, showers, and more.

### **SPECIFICATION**

DOOR & TRIM: 5/8" Frame and 1 inch thick door. Type X fire resistant drywall gypsum, moisture, mold, and mildew resistant.

FINISH: Composed of 100% recycled PURPLE paper on the face and back side. Completely paintable.

### **FEATURES**

- Entirely of drywall
- Impact resistant
- Sealed edges for durability
- Moisture free and ready to match existing ceiling

# DIMENSIONS AND APPEARANCE

>> CLICK TO VIEW ADDITIONAL DETAILS AND PRICING <<

-Frame (2)

Panel (1)

1.00 -