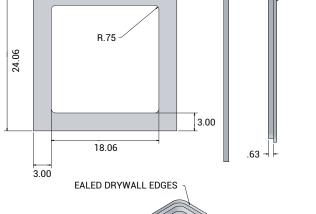

# DIMENSIONS AND APPEARANCE

>> CLICK TO VIEW ADDITIONAL DETAILS AND PRICING <<

-Frame (2)

Panel (1)

1.00 -