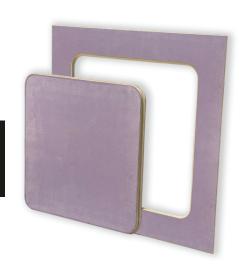

# **CONCEALED DRYWALL** ACCESS PANEL FOR CEILING

# DIMENSIONS AND APPEARANCE

>> CLICK TO VIEW ADDITIONAL DETAILS AND PRICING <<

-Frame (2)

Panel (1)

1.00 -