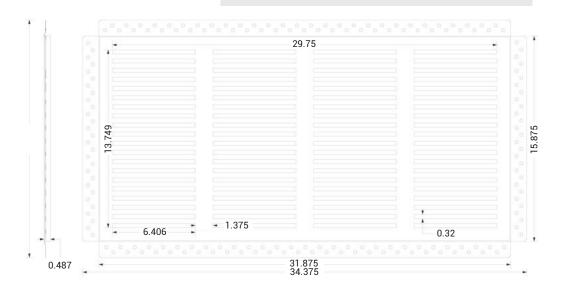

## SPECIFICATIONS

- Removable Flush Mount Air Return Vent Cover for duct opening size 30" x 14" (if applicable)/or wall cavity
- Fits into a drywall opening of 32" x 16"
  Overall Dimensions: 18.375" x 34.375" x
- Overall Dimensions: 18.375" X 34.375" X 0.5"
- Vent Cover Dimensions: 15.875" x 31.875"
- Vented Opening Dimensions: 30" x 14"
- Each slot size is 6.406" x 0.32"
- 80 straight horizontal vent slots
   Over 155 equare inches (000 00 c)
- Over 155 square inches (999.99 square cm) of open vent area

### DIMENSIONS AND APPEARANCE