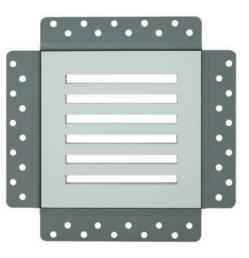

# **SPECIFICATIONS**

- · Removable Flush Mount Ceiling/Wall Air Supply Vent for drywall opening size 5"x5" Overall dimensions: 7.5" x " x 7.5" x 0.5"
- Vented Opening Dimensions: 3" x 3"
  Each slot size is 3.75" x 0.32"
- 5 straight horizontal or vertical slots
- Over 5 square inches (38.71 square cm) of open vent area

# **FEATURES**

- · Impact resistant Triple Fibre Reinforced Cement Board
- Easy installation
- Primed vent ready to accept paint Magnetic Removable Exhaust Fan Cover
- 4 Rare Earth Magnets 1/4" diameter x 1/16" thick
- Machine beveled outer edges to allow for air nails or screws, joint tape, and drywall compound
- Rectangular straight vent slots
- Moisture, mold, and water resistant 24 gauge galvanized satin coat steel
- frame complete with a beaded edge and adjustable steel damper.