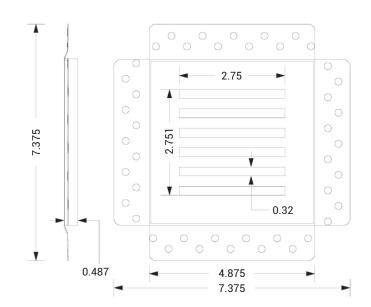

# **SPECIFICATIONS**

- · Removable Flush Mount Ceiling/Wall Air Supply Vent for drywall opening size 5"x5" Overall dimensions: 7.5" x " x 7.5" x 0.5"
- Vented Opening Dimensions: 3" x 3"
  Each slot size is 3.75" x 0.32"
- 5 straight horizontal or vertical slots
- Over 5 square inches (38.71 square cm) of open vent area

#### DIMENSIONS AND APPEARANCE