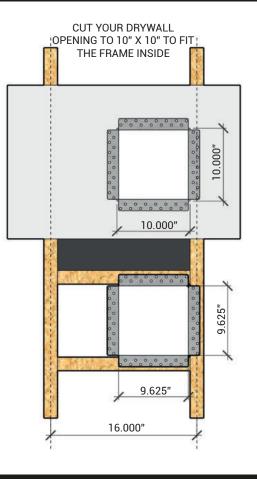

### DIMENSIONS AND APPEARANCE

### SPECIFICATIONS

- Over 66 square inches (425.8 square

centimeters) of accessible area. - Overall dimensions are 12.125" x 12.125"

x 0.5" (307.9mm x 307.9mm x 12mm).

- Product weight is 1.98 pounds (0.89 kilograms)