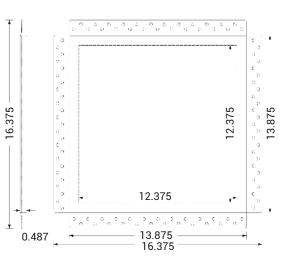

DESCRIPTION

A premium flush mount access panel cover for a 14"x14" drywall opening. This cover can also be used on a wall or ceiling and yields a 12.375"x12.375" accessible area.

## SPECIFICATIONS

- Over 153.14 square inches (988 square centimeters) of accessible area.

- Overall dimensions are 16.375" x 16.375" x 0.5" (415.9mm x 415.9mm x 12mm).
- x 0.5" (415.9mm x 415.9mm x 12mm). - Product weight is 3.6 pounds (1.64