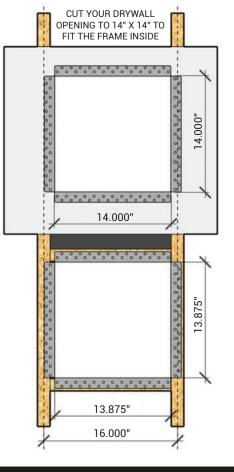

DESCRIPTION

A premium flush mount access panel cover for a 14"x14" drywall opening. This cover can also be used on a wall or ceiling and yields a 12.375"x12.375" accessible area.

# APPLICATION

- Designed for 1/2" and 5/8" thick drywall. - Suitable for both wall and ceiling installation.

 Screws on to the face of your drywall.
Once finished seaming over the flange, the product is ready to be primed and painted to your wall colour.

## SPECIFICATIONS

- Over 153.14 square inches (988 square centimeters) of accessible area.

- Overall dimensions are 16.375" x 16.375" x 0.5" (415.9mm x 415.9mm x 12mm).
- x 0.5" (415.9mm x 415.9mm x 12mm). - Product weight is 3.6 pounds (1.64